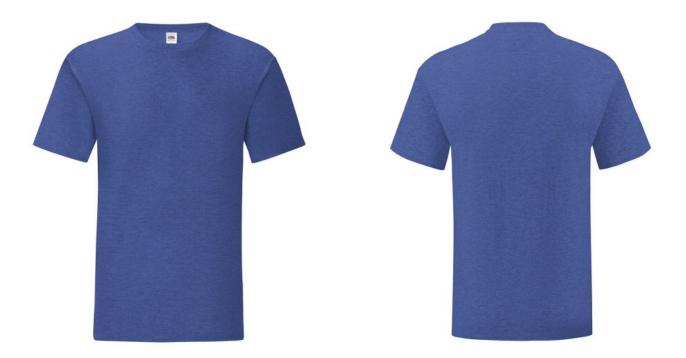

### **Basic informations**

Size: M Color: Heather royal

### Specification

Fruit of the Loom, ICONIC 150T, cotton T-shirt. T-shirt made from 52% cotton 48% polyester. T-shirt 150gm / m2. Regular size T-shirt with modern cut, normal collar. Modern design. Branded T-shirt. Branding Type: DTG, screen printing.